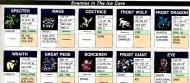

Fi, Ko, Ni                                |                           |   |  |  |  |
| Pertociarly effective against ice stocks: |                           |   |  |  |  |

|                   | de Now two of<br>recovered their |   |
|-------------------|----------------------------------|---|
| Flame S           | shield                           | A |
| Found<br>(5000 G) | Absorb : 12<br>Exade %: 0        |   |
| Fl, Kn, Ni        |                                  |   |

ice atucks

# <u> Marriors In The Sky</u>



Northwest of Crescent Lake is an isolated cavern that has remained frozen since the last ice age. Equipped with Fire Armor and fire spells you'll face Frost Giants and other cold-hearted enemies. Your prize will be the Floater. which lies within

### Enemies In The Ice Cave







Treasure Chests Heat Poliss On 10

@ 10000 G 0 9500 G O Tent O fee Chief 0 0.44

# → Fighting Ice Monsters

Just as you attacked Fire monsters with loc spells and weapons, loc monsters are susceptible to attack by fire. FIR2, and especially FIR3 (if you have it at this point) will melt the opposition. The Flame Sword is in the Ice Cave (see p.44) and should be equipped immediately







with the Flame Sword.



VOLUME 17 43





# Ryukahn Besert



Since the toll of the great civilization in the North the Desert of Rvukohn has kept a secret buried beneath its burning sands. Now, armed with the Floater, the Light Worriors con seek out and roise the Airship. Their quest to become warriors of the sky is almost complete.



+ A Rumor In Elfland Far to the West in Elfland tales are still